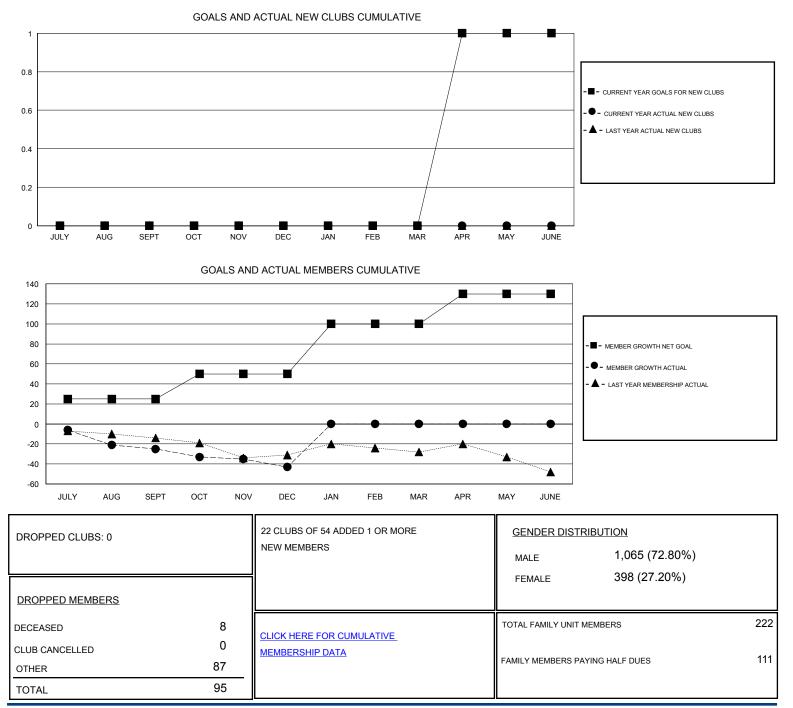

## District 13 OH5

Results as of: 12/31/2019

| GMT:                  | LOCATION OHIO |           |               |                       |                           |                         | GMT CA                                             |
|-----------------------|---------------|-----------|---------------|-----------------------|---------------------------|-------------------------|----------------------------------------------------|
| Clubs                 |               |           |               | Members               |                           |                         |                                                    |
| RESULTS FOR 2019-2020 |               |           |               | RESULTS FOR 2019-2020 |                           |                         |                                                    |
| QUARTER               | NEW CLUB GOAL | NEW CLUBS | DROPPED CLUBS | QUARTER               | MEMBER GROWTH NET<br>GOAL | MEMBER GROWTH<br>ACTUAL | DROPPED<br>MEMBERS ACTUAL<br>(including transfers) |
| JULY/AUG/SEPT         | 0             | 0         | 0             | JULY/AUG/SEPT         | 25                        | 25                      | 45                                                 |
| OCT/NOV/DEC           | 0             | 0         | 0             | OCT/NOV/DEC           | 25                        | 33                      | 50                                                 |
| JAN/FEB/MAR           | 0             | 0         | 0             | JAN/FEB/MAR           | 50                        | 0                       | 0                                                  |
| APR/MAY/JUNE          | 1             | 0         | 0             | APR/MAY/JUNE          | 30                        | 0                       | 0                                                  |